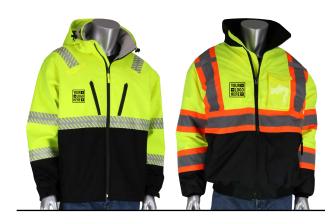

#### **JACKETS**

1 COLOR / 1 LOCATION: \$3.35 (MOQ: 10)
2 COLORS / 1 LOCATION: \$5.00 (MOQ: 10)