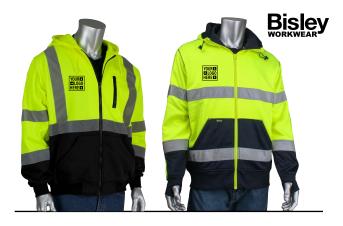

### **SWEATSHIRTS**

1 COLOR / 1 LOCATION: \$1.35 (MOQ: 10)
2 COLORS / 1 LOCATION: \$1.80 (MOQ: 10)

#### **JACKETS**

1 COLOR / 1 LOCATION: \$3.35 (MOQ: 10)
2 COLORS / 1 LOCATION: \$5.00 (MOQ: 10)