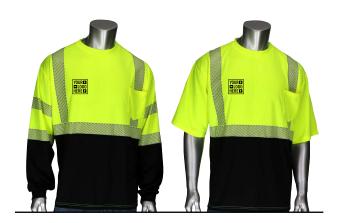

#### SHIRTS

1 COLOR / 1 LOCATION: \$1.35 (MOQ: 10)
2 COLORS / 1 LOCATION: \$1.80 (MOQ: 10)