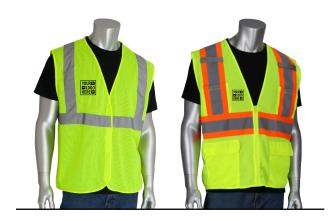

#### **VESTS**

1 COLOR / 1 LOCATION: \$1.35 (MOQ: 10)
2 COLORS / 1 LOCATION: \$1.80 (MOQ: 10)