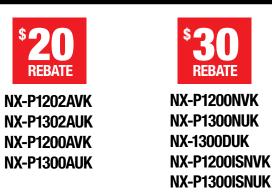

## CLAIM YOUR REBATE https://protalk.rebateaccess.com

Earn a gift card or rebate check for every eligible radio model purchased from January 1 - March 31, 2025. Minimum purchase is one (1) radio.

NX-1300DUK2

For complete rules and regulations to qualify for this rebate, please visit the on-line rebate center: https://protalk.rebateaccess.com For assistance, please call 1-800-953-3098.

QUALIFICATIONS: Gift card or rebate check valued from \$10-30 per radio purchased will be sent by mail with purchase of each qualifying ProTalk model radio.