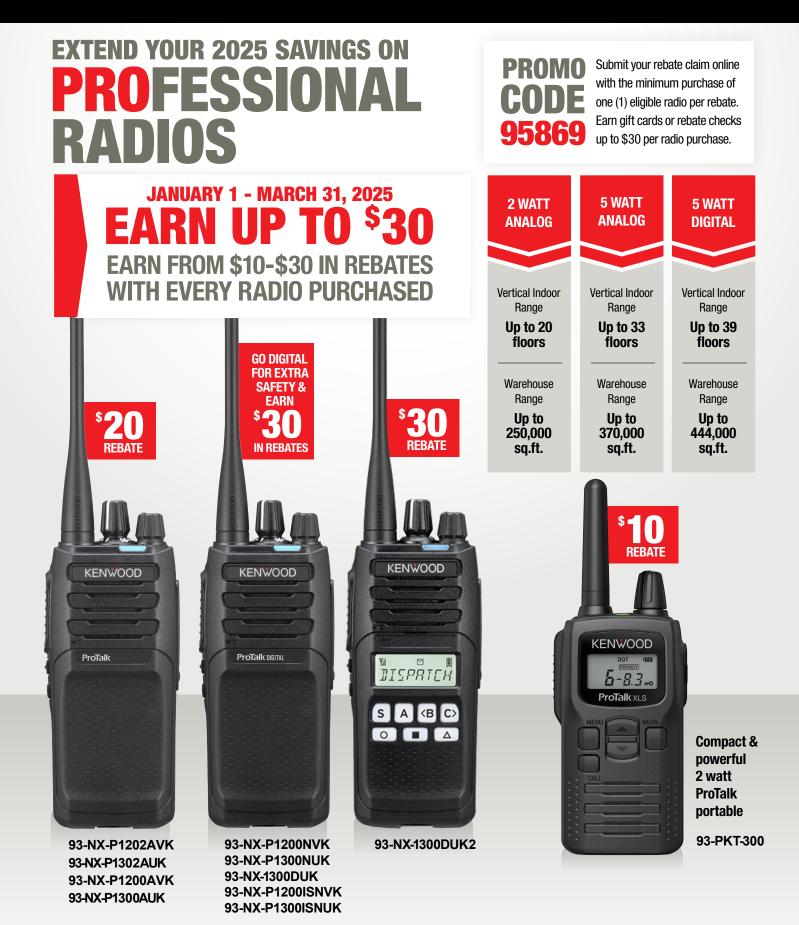

## CLAIM YOUR REBATE https://protalk.rebateaccess.com

Earn a gift card or rebate check for every eligible radio model purchased from January 1 - March 31, 2025. Minimum purchase is one (1) radio.

NX-1300DUK2

For complete rules and regulations to qualify for this rebate, please visit the on-line rebate center: https://protalk.rebateaccess.com For assistance, please call 1-800-953-3098.

QUALIFICATIONS: Gift card or rebate check valued from \$10-30 per radio purchased will be sent by mail with purchase of each qualifying ProTalk model radio.